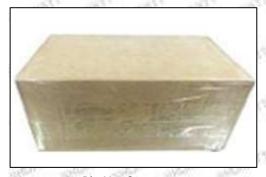

#### **3.7.0445110603 Injector's Packing**

**Domestic express packaging:** Usually wrapped in waterproof scotch tape, such as picture No.2.

International express packaging: Wrapped with waterproof yellow tape After wrapping the black protective film, such as picture No. 3.

Minors are prohibited from using transparent tape, yellow tape, black wrapping protective film, and white wrapping protective film to avoid personal injury.

Pic No. 2 Domestic express packaging: Wrapped with Transparent tape