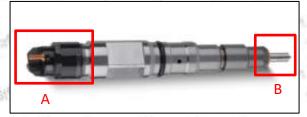

#### 2.1.0445110603 Injector's Part Number Location

#### 1) E.g.: The injector part number see as follows

| No. | Name                                    |
|-----|-----------------------------------------|
| A   | brand, logo, part number, series number |
| В   | nozzle part number                      |