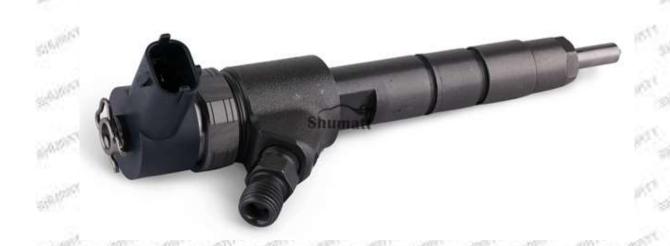

#### 1.1. 0445110603 Injector's Basic Information

| SHELLER | Title | China made new high quality diesel injector 0445110603 fuel injector CRI2-16 |
|---------|-------|------------------------------------------------------------------------------|
| AMOST   | SKU1  | DGH130445110603                                                              |
|         | SKU2  | G1W20445110603/ W20000B2B110594                                              |

#### 1.4.0445110603 Injector's Parameter

**Injector Series:** 110 Series

Parameter Performance: CRI2-16

**Matching Accessories:** 

Injector Type: Electromagnetic Injector
Support System Maximum Pressure: 1600