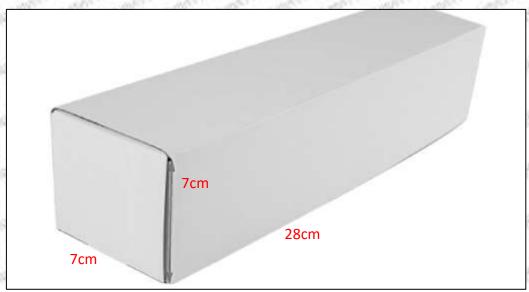

#### 1.5.0445110603 Injector's Specifications and Dimensions

Injector Size: 21.5cm\*4 cm \*4 cm = 344cm3 (L\*W\*H=V)

Injector Net Weight: 0.55kg

Gross Weight: 0.6kg

Injector Quality: China Made Brand New
Package Size: 28cm\*7 cm \*7 cm = 1372 cm³
Injector Type: Diesel Common Rail Injector

#### (2) Injector Box Size

| × | No. | Name         | Injector Package Size (cm) |
|---|-----|--------------|----------------------------|
|   | 1   | Injector Box | 28*7*7                     |